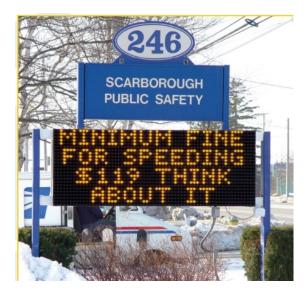

## Applications

- Display bright, easy-to-read, daylight-visible, point of sale outdoor advertising.
- Display upcoming events, news, and notices to customers, employees, and the public.
- Display emergency and mass notification system (MNS) messages at schools, on campuses, in office building lobbies, and on military installations.
- Display travel and logistics information for public transportation bus, trolley, train, subway, cruise ship, ferry, bicycles, and trams.
- Display instructions and directions for truckers, visitors, and employees on shipping docks, in warehouses, and at distribution centers.
- Display customized information for safety, manufacturing, mining, logging, and solar energy applications.
- Display worship service schedules, worship topics, special events, guest music programs, and weekly speakers at churches and worship centers.
- Display current attractions and upcoming events at music venues, concert halls, restaurants, bars, and lodge halls.
- Display daily menu specials and masking instructions at restaurants.
- List rental and purchase items and class or session schedules at gyms, boat ramps, skate parks, YMCA's, parks, pools, and businesses that serve the public.
- Display travel itinerary options and local information at businesses that serve vacationers and travelers.
- Display parking information in garages and parking lots.
- Display your support for your local teams, display community service messages, and display the time and temperature. Your message center and your business will be a landmark in your community.

#### **Increase Sales and Profits**

- An outdoor message center is guaranteed to increase your sales traffic. It attracts attention with motion and color and draws new customers into your business.
- Outdoor LED signs dazzle passers-by and cannot be ignored. Prospective customers read every word.
- Target your advertising to potential customers who are only steps away from your front door.
- Announce and list your products and services. List your new items and hot items. List your items on sale. List your profitable items. List the items you want to clear out. List upsell items. List obscure, but profitable items that most customers overlook.
- Remind passers-by and customers of upcoming holidays, birthdays, and gifting needs you can service.
- A programmable message center works 24/7/365 like no salesman, and like no other advertising medium. It is the most effective form of on-premise advertising available today.