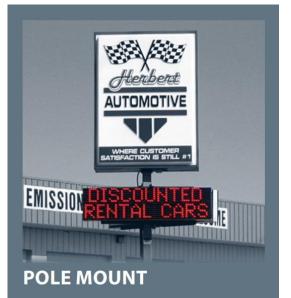

## Alpha Eclipse StreetSmart Features

- Display messages instantly, or schedule your messages and advertising to display at the best and most appropriate times of the day and week: morning, noon, afternoon, evening, nights, weekends, when you're open, when you're closed, before and during holidays, after events, or always.
- Display or stream 5-Inch to 22-inch red or amber text, graphics, animations, date, time, and temperature.
- Change messages easily, quickly, and conveniently using your phone, PC, or laptop.
- Economical 17.5 mm resolution. Messages are easy to read, and the display is not too expensive.
- It can be Wall Mounted, Pole Mounted, Monument Mounted, or Suspended from above.
- Wired or wireless communications Ethernet, WiFi, Bluetooth, or RS485.
- Alpha LED technology uses minimal energy and requires minimal maintenance.
- Five-year USA factory warranty. Rated for 100,000 hours of LED life (ten years full-time use).
- Easy front access to all components for service.