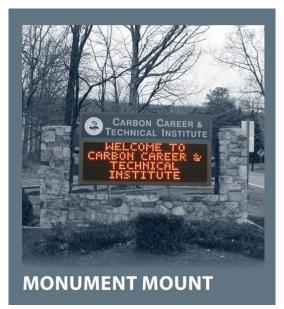

## Alpha Eclipse StreetSmart Features

- Display messages instantly, or schedule your messages and advertising to display at the best and most appropriate times of the day and week: morning, noon, afternoon, evening, nights, weekends, when you're open, when you're closed, before and during holidays, after events, or always.
- Display or stream 5-Inch to 22-inch red or amber text, graphics, animations, date, time, and temperature.
- Change messages easily, quickly, and conveniently using your phone, PC, or laptop.
- Economical 17.5 mm resolution. Messages are easy to read, and the display is not too expensive.
- It can be Wall Mounted, Pole Mounted, Monument Mounted, or Suspended from above.
- Wired or wireless communications Ethernet, WiFi, Bluetooth, or RS485.
- Alpha LED technology uses minimal energy and requires minimal maintenance.
- Five-year USA factory warranty. Rated for 100,000 hours of LED life (ten years full-time use).
- Easy front access to all components for service.