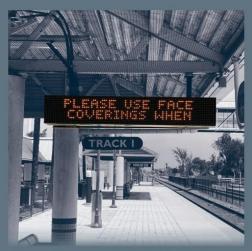

## Applications

- Display bright, easy-to-read, daylight-visible, point of sale outdoor advertising.
- Display upcoming events, news, and notices to customers, employees, and the public.
- Display emergency and mass notification system (MNS) messages at schools, on campuses, in office building lobbies, and on military installations.
- Display travel and logistics information for public transportation bus, trolley, train, subway, cruise ship, ferry, bicycles, and trams.
- Display instructions and directions for truckers, visitors, and employees on shipping docks, in warehouses, and at distribution centers.
- Display customized information for safety, manufacturing, mining, logging, and solar energy applications.
- Display worship service schedules, worship topics, special events, guest music programs, and weekly speakers at churches and worship centers.
- Display current attractions and upcoming events at music venues, concert halls, restaurants, bars, and lodge halls.
- Display daily menu specials and masking instructions at restaurants.
- List rental and purchase items and class or session schedules at gyms, boat ramps, skate parks, YMCA's, parks, pools, and businesses that serve the public.
- Display travel itinerary options and local information at businesses that serve vacationers and travelers.
- Display parking information in garages and parking lots.
- Display your support for your local teams, display community service messages, and display the time and temperature. Your message center and your business will be a landmark in your community.

## Alpha Eclipse StreetSmart Features

- Display messages instantly, or schedule your messages and advertising to display at the best and most appropriate times of the day and week: morning, noon, afternoon, evening, nights, weekends, when you're open, when you're closed, before and during holidays, after events, or always.
- Display or stream 5-Inch to 22-inch red or amber text, graphics, animations, date, time, and temperature.
- Change messages easily, quickly, and conveniently using your phone, PC, or laptop.
- Economical 17.5 mm resolution. Messages are easy to read, and the display is not too expensive.
- It can be Wall Mounted, Pole Mounted, Monument Mounted, or Suspended from above.
- Wired or wireless communications Ethernet, WiFi, Bluetooth, or RS485.
- Alpha LED technology uses minimal energy and requires minimal maintenance.
- Five-year USA factory warranty. Rated for 100,000 hours of LED life (ten years full-time use).
- Easy front access to all components for service.