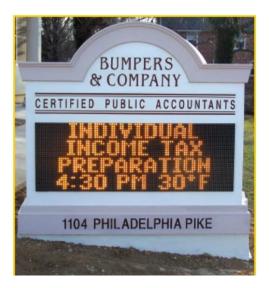

## Applications

- Display bright, easy-to-read, daylight-visible, point of sale outdoor advertising.
- Display upcoming events, news, and notices to customers, employees, and the public.
- Display emergency and mass notification system (MNS) messages at schools, on campuses, in office building lobbies, and on military installations.
- Display travel and logistics information for public transportation bus, trolley, train, subway, cruise ship, ferry, bicycles, and trams.
- Display instructions and directions for truckers, visitors, and employees on shipping docks, in warehouses, and at distribution centers.
- Display customized information for safety, manufacturing, mining, logging, and solar energy applications.
- Display worship service schedules, worship topics, special events, guest music programs, and weekly speakers at churches and worship centers.
- Display current attractions and upcoming events at music venues, concert halls, restaurants, bars, and lodge halls.
- Display daily menu specials and masking instructions at restaurants.
- List rental and purchase items and class or session schedules at gyms, boat ramps, skate parks, YMCA's, parks, pools, and businesses that serve the public.
- Display travel itinerary options and local information at businesses that serve vacationers and travelers.
- Display parking information in garages and parking lots.
- Display your support for your local teams, display community service messages, and display the time and temperature. Your message center and your business will be a landmark in your community.

#### **Increase Sales and Profits**

- An outdoor message center is guaranteed to increase your sales traffic. It attracts attention with motion and color and draws new customers into your business.
- Outdoor LED signs dazzle passers-by and cannot be ignored. Prospective customers read every word.
- Target your advertising to potential customers who are only steps away from your front door.
- Announce and list your products and services. List your new items and hot items. List your items on sale. List your profitable items. List the items you want to clear out. List upsell items. List obscure, but profitable items that most customers overlook.
- Remind passers-by and customers of upcoming holidays, birthdays, and gifting needs you can service.
- A programmable message center works 24/7/365 like no salesman, and like no other advertising medium. It is the most effective form of on-premise advertising available today.