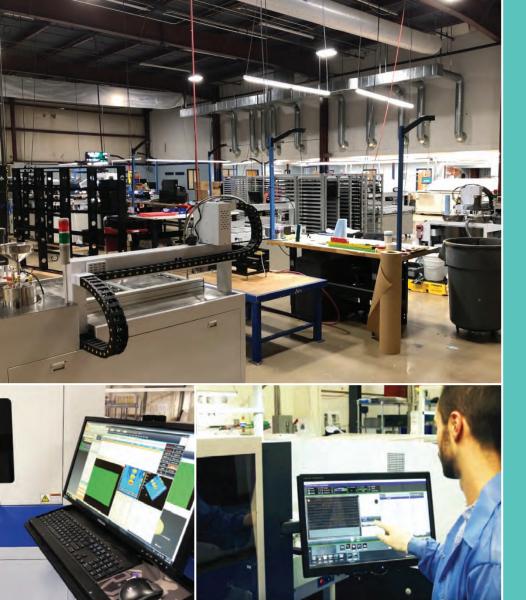

### Premium hardware, built in New Hampshire using advanced robotics.

Honeycombed structure that reduces contraction and expansion in different environmental conditions.

Every mod has advanced software embedded on a chip with a high speed micro-processor

# The most advanced SMT in North America.

- Automated manufacturing using advanced robotics for ultra-precision
- Solder paste inspectors down to the micron
- Robotic soldering machines
- Every screw driven by robotic machines
- Artificial intelligence built into every module
- Unmatched accuracy and quality using meticulously sourced components