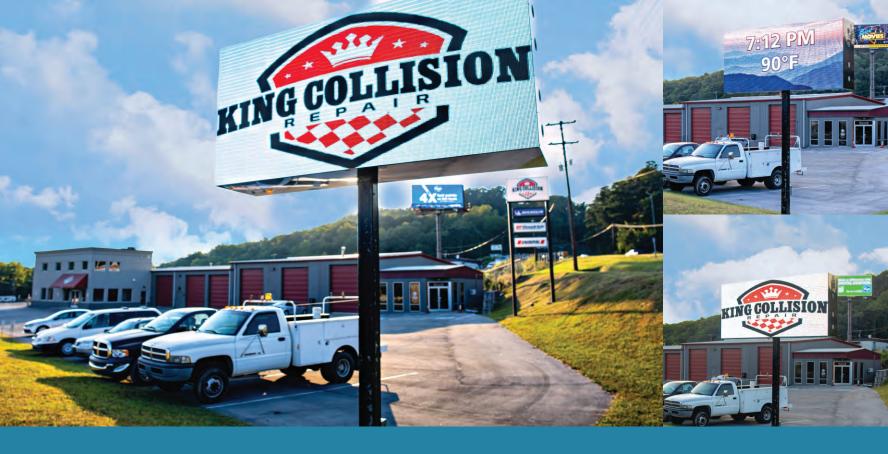

|
| AC INPUT             | Universal AC input (90-264VAC input range)  |
| WIFI CONNECTION      | TP Link long-range high power bridge        |
| CELLULAR BROADBAND   | 5 Year cellular broadband available         |
| APPROVALS            | FCC, UL 879, CAN/CSA-C22.2 No. 207-M89      |
| DISPLAY LIFE SPAN    | 100,000 Hours                               |
| WARRANTY             | 5 Year hardware / 5 Year service (optional) |



### Our **9mm BladeM**

displays images and videos with 298 trillion colors and 60fps video, delivering stunning, full edge-to-edge messages that won't be ignored.

Lower resolution 15-20mm displays can't effectively capture today's rich content.









An August 2019, 3x8 and 5x10 BL△DEM install.



















CIRRUS SYSTEMS, INC

















### A Cirrus display is the best investment you can make for your business!



#### **Guaranteed to increase your sales!**

"Just by installing an LED display, the average business can expect to see a minimum increase in business of 15% up to a staggering 150%."

**U.S. Small Business Administration** 



#### **COST EFFECTIVE**

### Low average cost per 1000 impressions.

According to the U.S. Small Business Association, no other form of advertising comes close to matching the efficiency and cost-effectiveness of an outdoor LED display.



### Why digital signage works.

- 70% of Americans have seen a digital display in the past month
- 2 52% have seen a digital sign in the past week
- 3 47% remember seeing a specific ad or message
- Recall jumps to 55% for outdoor digital