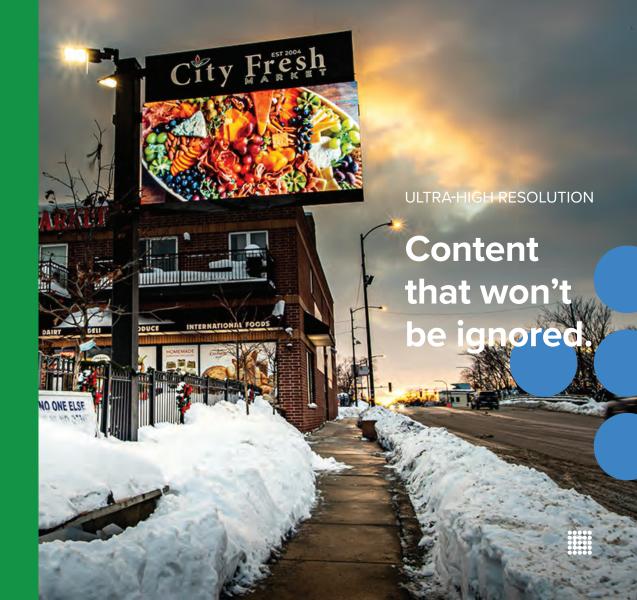

### Our **9mm BladeM**

displays images and videos with 298 trillion colors and 60fps video, delivering stunning, full edge-to-edge messages that won't be ignored.

Lower resolution 15-20mm displays can't effectively capture today's rich content.