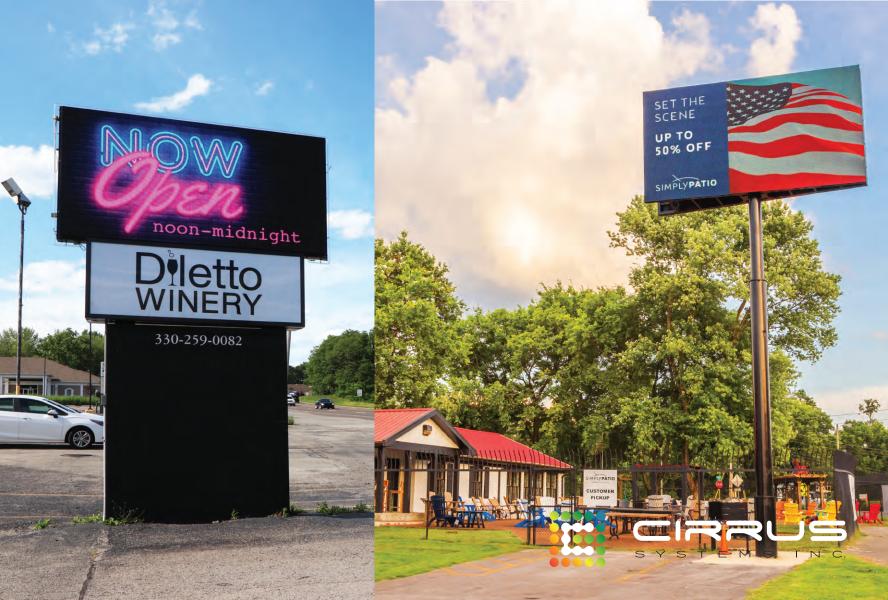

| 160° Horizontal / 90° Vertical              |
| REFRESH RATE         | 60 FPS                                      |
| AC INPUT             | Universal AC input (90-264VAC input range)  |
| WIFI CONNECTION      | TP Link long-range high power bridge        |
| CELLULAR BROADBAND   | 5 Year cellular broadband available         |
| APPROVALS            | FCC, UL 879, CAN/CSA-C22.2 No. 207-M89      |
| DISPLAY LIFE SPAN    | 100,000 Hours                               |
| WARRANTY             | 5 Year hardware / 5 Year service (optional) |



### Our **9mm BladeM**

displays images and videos with 298 trillion colors and 60fps video, delivering stunning, full edge-to-edge messages that won't be ignored.

Lower resolution 15-20mm displays can't effectively capture today's rich content.









An August 2019, 3x8 and 5x10 BL△DEM install.



















CIRRUS SYSTEMS, INC

















### A Cirrus display is the best investment you can make for your business!



#### **Guaranteed to increase your sales!**

"Just by installing an LED display, the average business can expect to see a minimum increase in business of 15% up to a staggering 150%."

**U.S. Small Business Administration** 



#### **COST EFFECTIVE**

### Low average cost per 1000 impressions.

According to the U.S. Small Business Association, no other form of advertising comes close to matching the efficiency and cost-effectiveness of an outdoor LED display.



### Why digital signage works.

- 70% of Americans have seen a digital display in the past month
- 2 52% have seen a digital sign in the past week