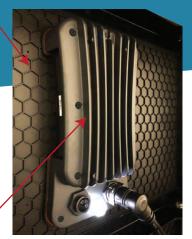

Advanced and almost unbreakable stepped louver design that displaces light and provides better contrast

The most advanced

with auto-mapping

cycling on board.

Futureproof and lightweight modular architecture laser cut down to the millimeter.