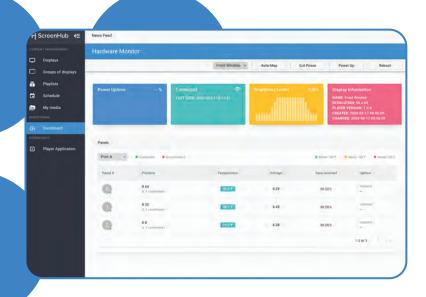

### Hardware monitoring and tech support.

To sweeten the package, ScreenHub also comes with comprehensive hardware monitoring and lifetime training and support from our dedicated tech and customer support teams.

- Real-time health visualizations for every module
- Automated error reporting via email or text
- Power cycle the display and controller with one button
- Real-time power quality analysis that protects your display
- Built-in artificial intelligence on every module to self-heal
- · Automated and remote firmware updates