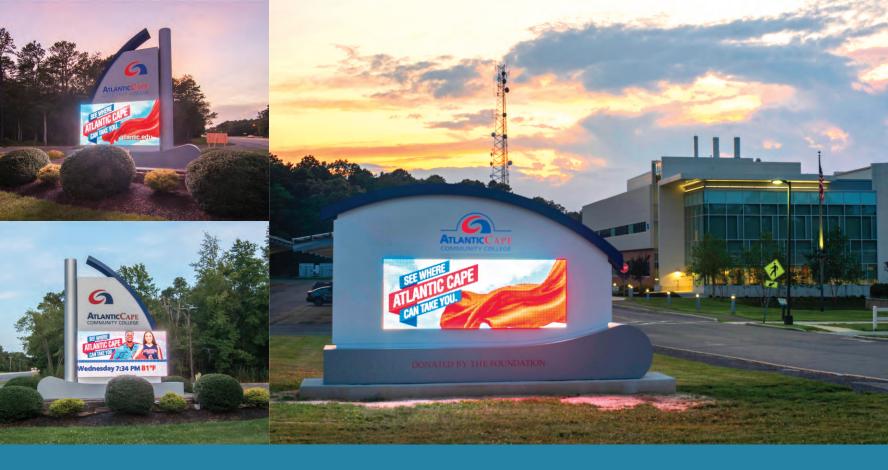

| 160° Horizontal / 90° Vertical              |
| REFRESH RATE         | 60 FPS                                      |
| AC INPUT             | Universal AC input (90-264VAC input range)  |
| WIFI CONNECTION      | TP Link long-range high power bridge        |
| CELLULAR BROADBAND   | 5 Year cellular broadband available         |
| APPROVALS            | FCC, UL 879, CAN/CSA-C22.2 No. 207-M89      |
| DISPLAY LIFE SPAN    | 100,000 Hours                               |
| WARRANTY             | 5 Year hardware / 5 Year service (optional) |



### Our **9mm BladeM**

displays images and videos with 298 trillion colors and 60fps video, delivering stunning, full edge-to-edge messages that won't be ignored.

Lower resolution 15-20mm displays can't effectively capture today's rich content.









An August 2019, 3x8 and 5x10 BL△DEM install.



















CIRRUS SYSTEMS, INC

















### A Cirrus display is the best investment you can make for your business!



#### **Guaranteed to increase your sales!**

"Just by installing an LED display, the average business can expect to see a minimum increase in business of 15% up to a staggering 150%."

**U.S. Small Business Administration** 



#### **COST EFFECTIVE**

### Low average cost per 1000 impressions.

According to the U.S. Small Business Association, no other form of advertising comes close to matching the efficiency and cost-effectiveness of an outdoor LED display.



### Why digital signage works.

- 70% of Americans have seen a digital display in the past month
- 2 52% have seen a digital sign in the past week
-