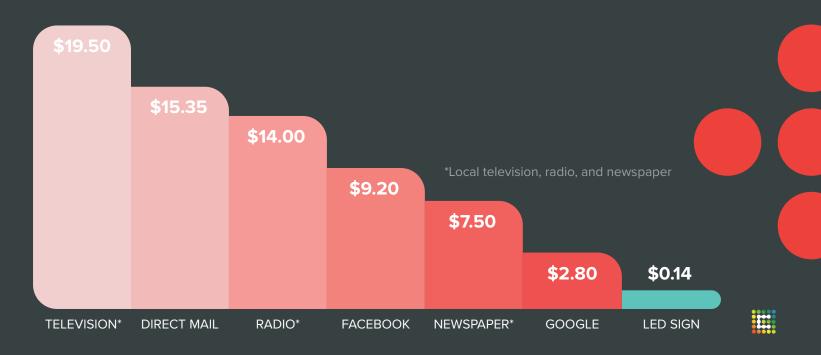

### Low average cost per 1000 impressions.

According to the U.S. Small Business Association, no other form of advertising comes close to matching the efficiency and cost-effectiveness of an outdoor LED display.