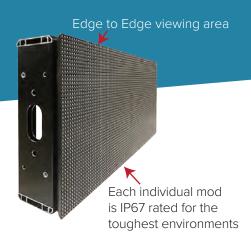

### Premium hardware, built in New Hampshire using advanced robotics.

Honeycombed structure that reduces contraction and expansion in different environmental conditions.

Every mod has advanced software embedded on a chip with a high speed micro-processor

Advanced and almost unbreakable stepped louver design that displaces light and provides better contrast

The most advanced

with auto-mapping

cycling on board.

Futureproof and lightweight modular architecture laser cut down to the millimeter.