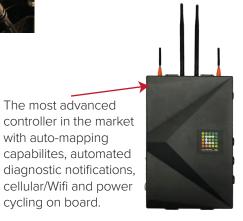

Advanced and almost unbreakable stepped louver design that displaces light and provides better contrast

The most advanced

with auto-mapping

cycling on board.

Futureproof and lightweight modular architecture laser cut down to the millimeter.