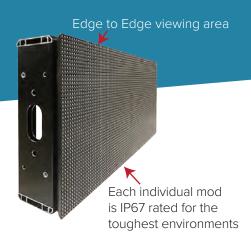

## Premium hardware, built in New Hampshire using advanced robotics.

Honeycombed structure that reduces contraction and expansion in different environmental conditions.

Every mod has advanced software embedded on a chip with a high speed micro-processor

Advanced and almost unbreakable stepped louver design that displaces light and provides better contrast

The most advanced

with auto-mapping

cycling on board.

Futureproof and lightweight modular architecture laser cut down to the millimeter.