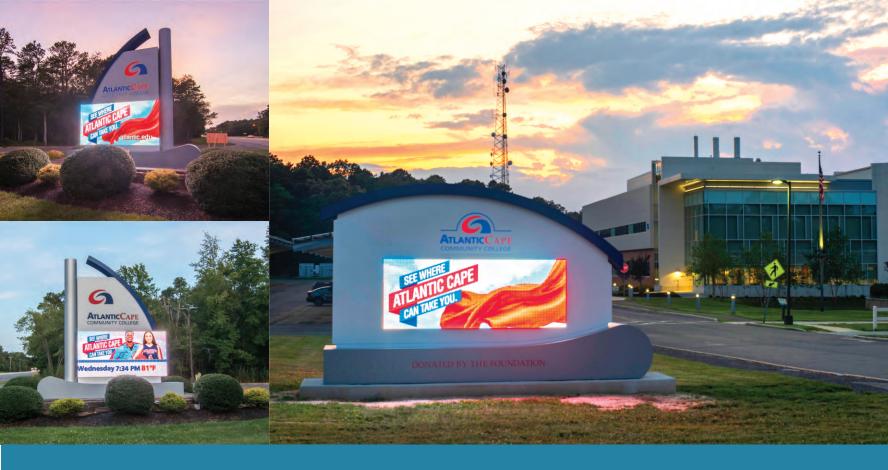

### **Tech Support Diagnostic Portal**

August 2019 - 3 ft x 8 ft and 5 ft x 10 ft installation.

December 2019 - 14 ft x 40 ft single-sided installation.

July 2018 - 4 ft x 10 ft double-sided installation.