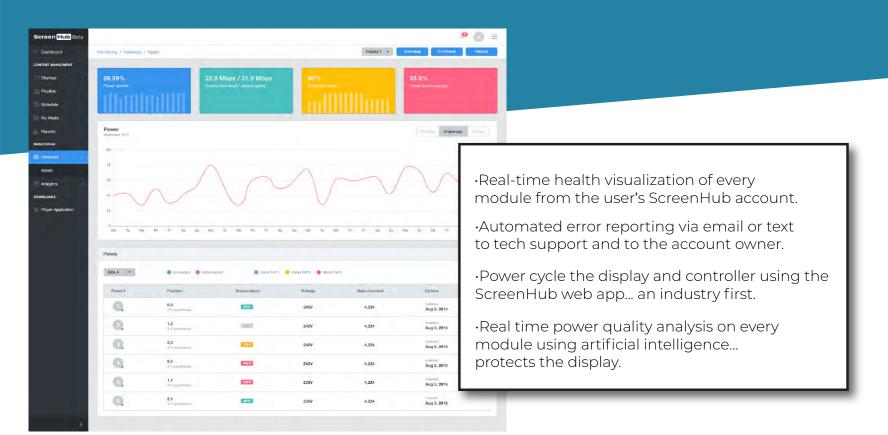

ced robotics.

Honeycombed structure that reduces contraction and expansion in different environmental conditions.



Every mod has advanced software embedded on a chip with a high speed micro-processor



Advanced and almost unbreakable stepped louver design that displaces light and provides better contrast

The most advanced

with auto-mapping

cycling on board.





Futureproof and lightweight modular architecture laser cut down to the millimeter.



## Internal components of our competitors





In contrast to our modules on the previous page, our competitors have many wires that can corrode or come loose, moving parts like fans which will break at some point. Other LED display companies have **many failure points** which Cirrus does not.

### **ScreenHub Hardware Monitoring Portal**



### **Tech Support Diagnostic Portal**









August 2019 - 3 ft x 8 ft and 5 ft x 10 ft installation.





December 2019 - 14 ft x 40 ft single-sided installation.





July 2018 - 4 ft x 10 ft double-sided installation.



October 2019 - 7 ft x 10 ft double-sided installation.











SYSTEMS, INC.





# A Cirrus display is the best investment you can make for your business!



#### **Guaranteed to increase your sales!**

"Just by installing an LED display, the average business can expect to see a minimum increase in business of 15% up to a staggering 150%."

**U.S. Small Business Administration** 



# **Award Winning Hardware and Software**

No company has been more disruptive and innovative in the LED Digital Display market... not to be different, but to drive more value to ou