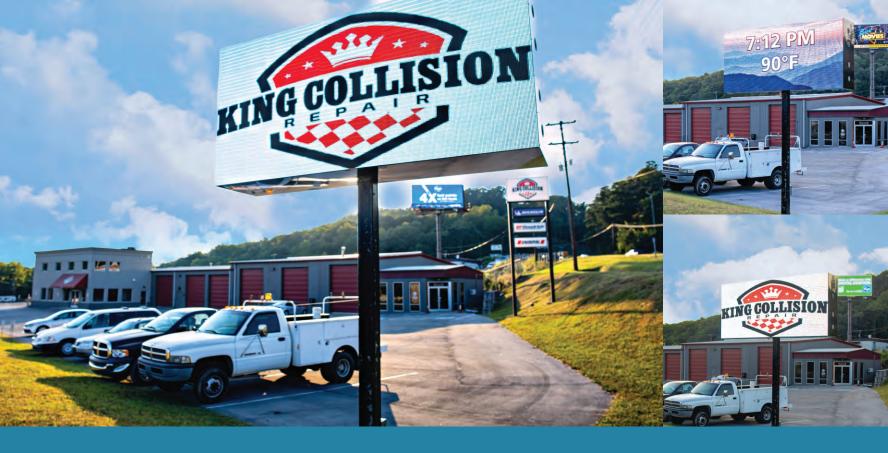

### **Tech Support Diagnostic Portal**

August 2019 - 3 ft x 8 ft and 5 ft x 10 ft installation.

December 2019 - 14 ft x 40 ft single-sided installation.

July 2018 - 4 ft x 10 ft double-sided installation.

October 2019 - 7 ft x 10 ft double-sided installation.

SYSTEMS, INC.