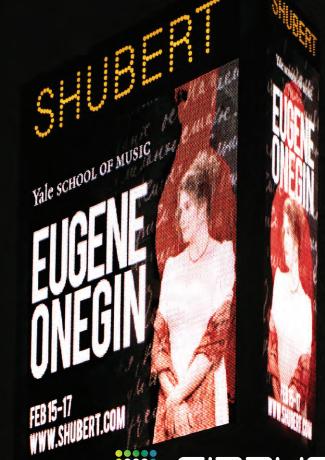

### **Tech Support Diagnostic Portal**

August 2019 - 3 ft x 8 ft and 5 ft x 10 ft installation.

December 2019 - 14 ft x 40 ft single-sided installation.

July 2018 - 4 ft x 10 ft double-sided installation.