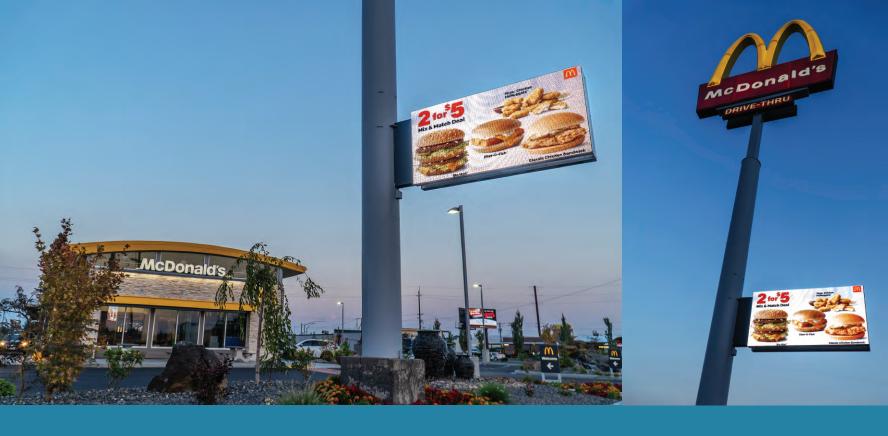

# A Cirrus display is the best investment you can make for your business!

#### **Guaranteed to increase your sales!**

"Just by installing an LED display, the average business can expect to see a minimum increase in business of 15% up to a staggering 150%."

**U.S. Small Business Administration** 