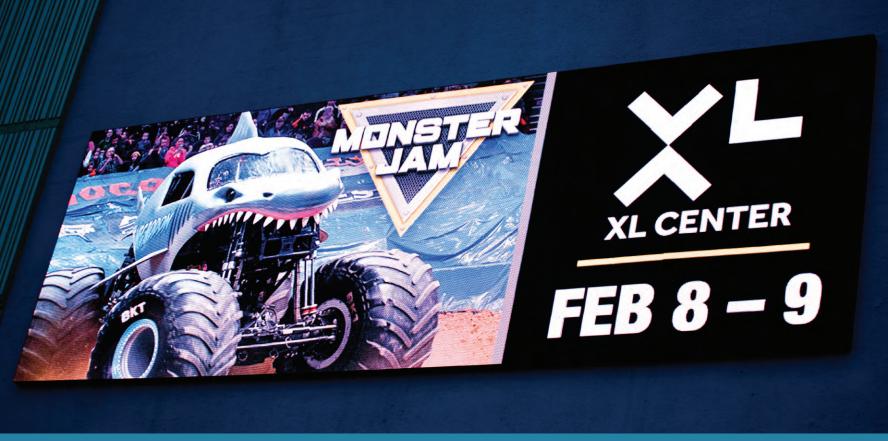

tions.



Every mod has advanced software embedded on a chip with a high speed micro-processor



Advanced and almost unbreakable stepped louver design that displaces light and provides better contrast

The most advanced

with auto-mapping

cycling on board.





Futureproof and lightweight modular architecture laser cut down to the millimeter.



## Internal components of our competitors





In contrast to our modules on the previous page, our competitors have many wires that can corrode or come loose, moving parts like fans which will break at some point. Other LED display companies have **many failure points** which Cirrus does not.

### **ScreenHub Hardware Monitoring Portal**



### **Tech Support Diagnostic Portal**









August 2019 - 3 ft x 8 ft and 5 ft x 10 ft installation.





December 2019 - 14 ft x 40 ft single-sided installation.





July 2018 - 4 ft x 10 ft double-sided installation.



October 2019 - 7 ft x 10 ft double-sided installation.











SYSTEMS, INC.





# A Cirrus display is the best investment you can make for your business!



#### **Guaranteed to increase your sales!**

"Just by installing an LED display, the average business can expect to see a minimum increase in business of 15% up to a staggering 150%."

**U.S. Small Business Administration** 



# **Award Winning Hardware and Software**

No company has been more disruptive and innovative in the LED Digital Display market... not to be different, but to drive more value to our customers at an affordable price point.