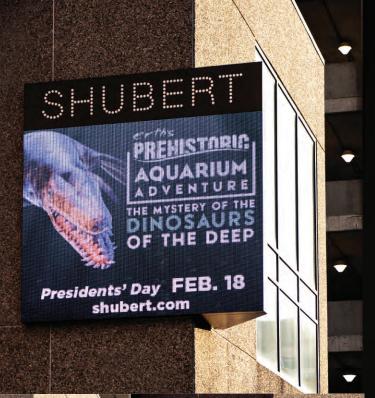

### **Tech Support Diagnostic Portal**

August 2019 - 3 ft x 8 ft and 5 ft x 10 ft installation.

December 2019 - 14 ft x 40 ft single-sided installation.

July 2018 - 4 ft x 10 ft double-sided installation.