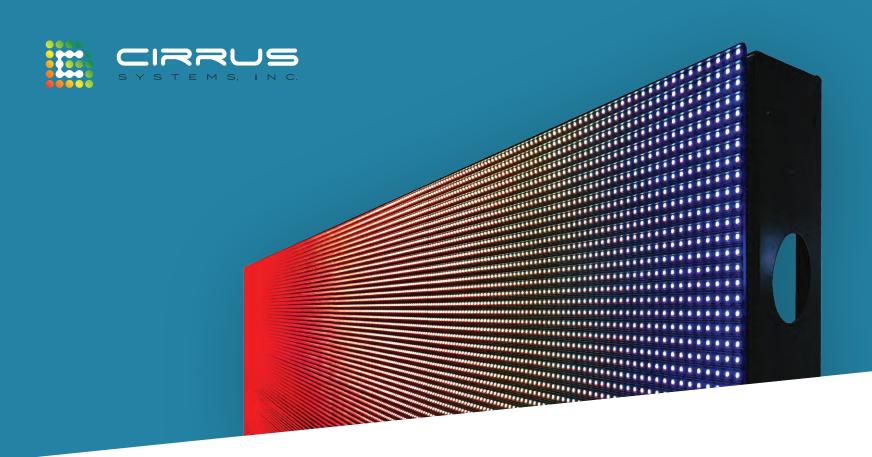

#### **REVOLUTIONARY**

# Advanced solid-state technology, no internal moving parts that can fail.

**No moving parts**, equals rock solid reliability! Through rain, heat, or snow, have confidence that your display is up and running.

Advanced and almost unbreakable stepped louver design that displaces light and provides better contrast

The most advanced

with auto-mapping

cycling on board.

Futureproof and lightweight modular architecture laser cut down to the millimeter.