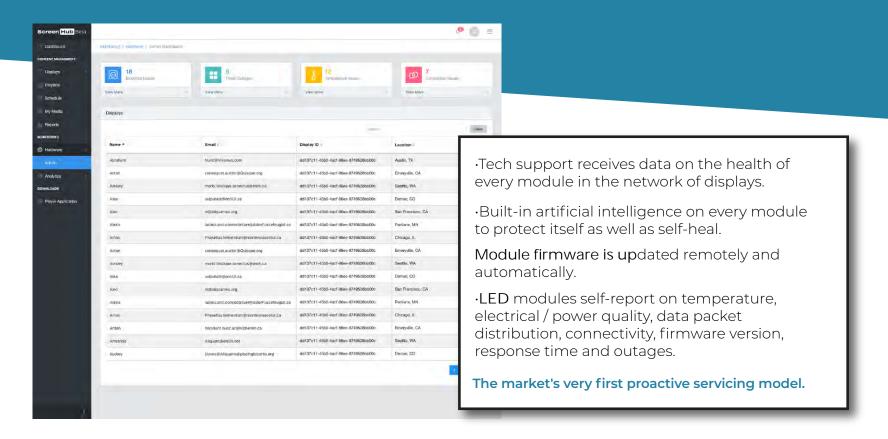

### **Tech Support Diagnostic Portal**

August 2019 - 3 ft x 8 ft and 5 ft x 10 ft installation.

December 2019 - 14 ft x 40 ft single-sided installation.

July 2018 - 4 ft x 10 ft double-sided installation.