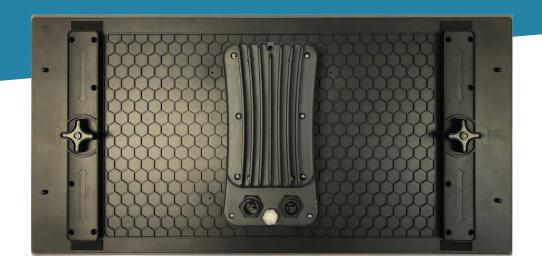

## Premium hardware, built in New Hampshire using advanced robotics.

Honeycombed structure that reduces contraction and expansion in different environmental conditions.

Every mod has advanced software embedded on a chip with a high speed micro-processor

Advanced and almost unbreakable stepped louver design that displaces light and provides better contrast

The most advanced

with auto-mapping

cycling on board.

Futureproof and lightweight modular architecture laser cut down to the millimeter.