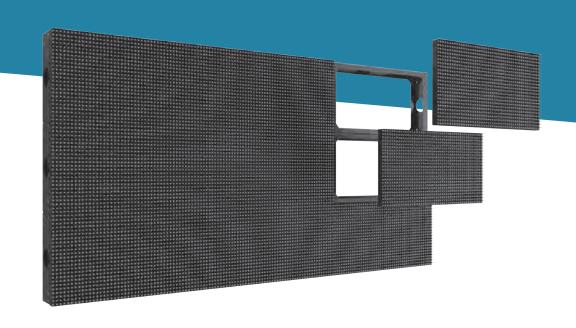

# Future-proof modular architecture.

Our patented modular system allows you to **easily expand or upgrade** an existing display as your technology needs change.

## Premium hardware, built in New Hampshire using advanced robotics.

Honeycombed structure that reduces contraction and expansion in different environmental conditions.

Every mod has advanced software embedded on a chip with a high speed micro-processor

Advanced and almost unbreakable stepped louver design that displaces light and provides better contrast

The most advanced

with auto-mapping

cycling on board.

Futureproof and lightweight modular architecture laser cut down to the millimeter.